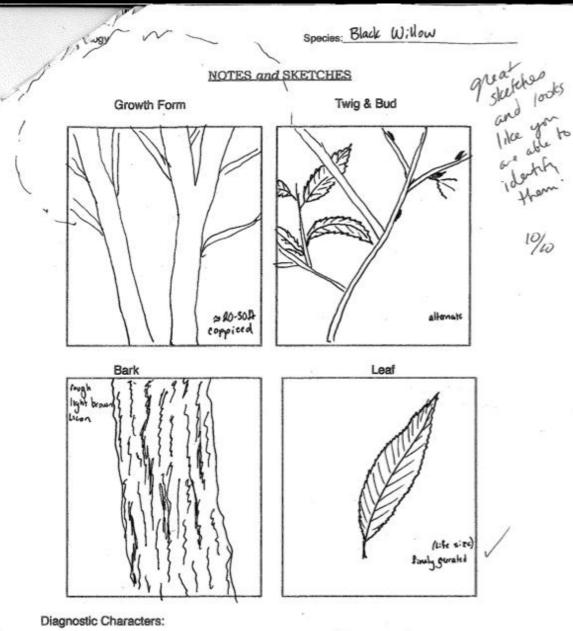

#### Student Work:

Diagnostic Characters:

Ecology:

Additional notes & sketches:

- 55

Ecology:

Additional notes & sketches: