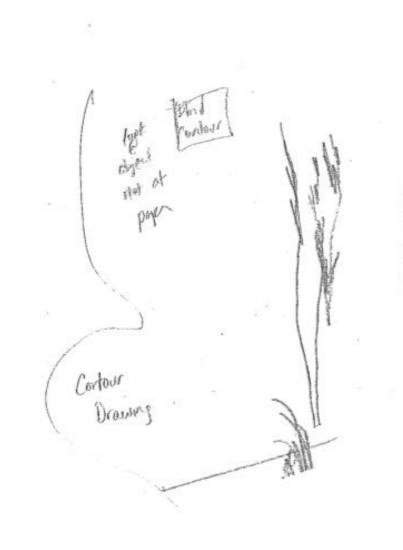

# • Contour Drawing:

- 1. Select a leaf or twig and observe it for a few minutes.
- 2. Concentrate on this small part for a minute or so.
- 3. Now put your pencil on your paper and <u>without looking at your</u> <u>paper</u> and <u>without lifting your pencil</u>, trace the object in great detail. Do this for two minutes, in other words "take your time."