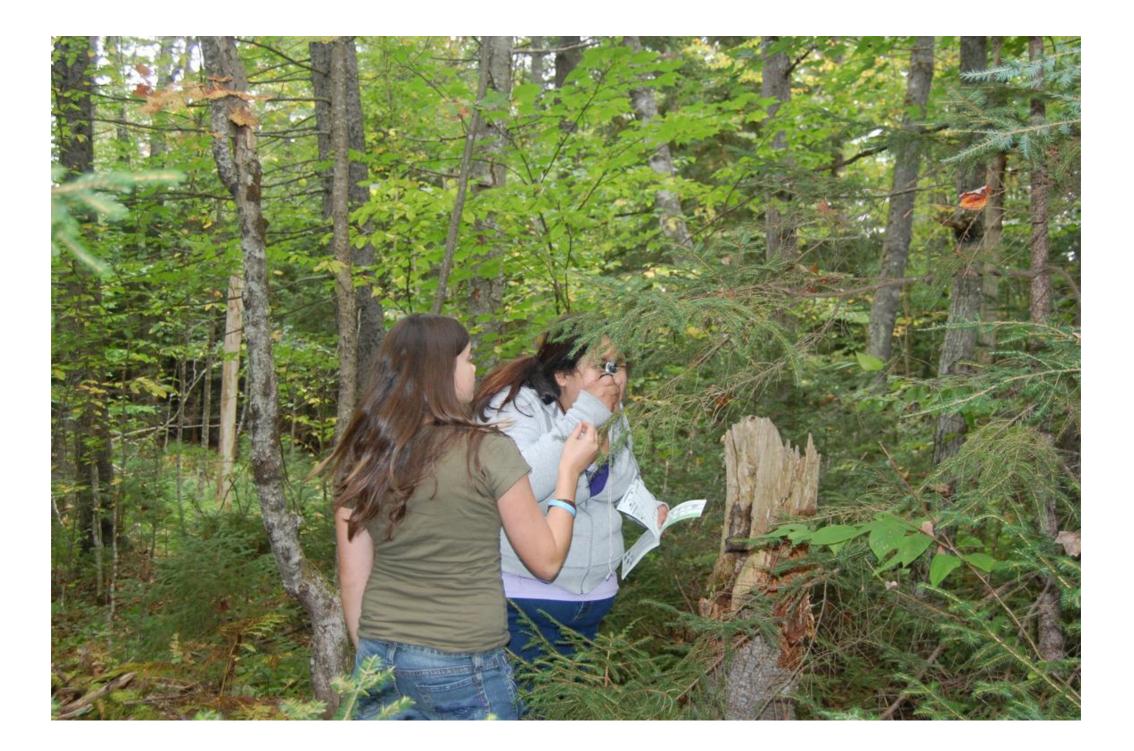

# • Contour Drawing:

- 1. Select a leaf or twig and observe it for a few minutes.
- 2. Concentrate on this small part for a minute or so.
- 3. Now put your pencil on your paper and <u>without looking at your</u> <u>paper</u> and <u>without lifting your pencil</u>, trace the object in great detail. Do this for two minutes, in other words "take your time."

### Student Work: