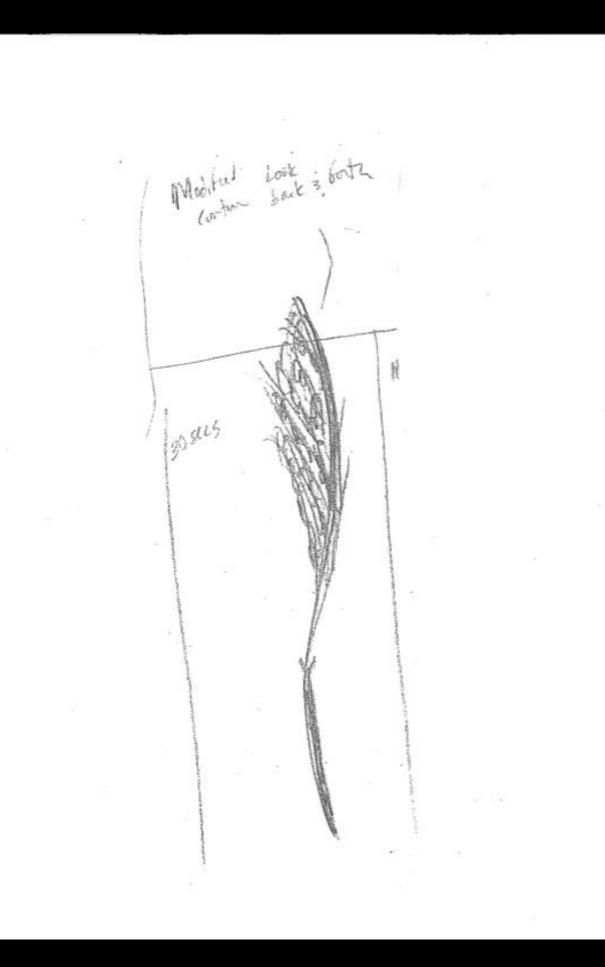

### Student Work:

# • Contour Drawing:

- 1. Select a leaf or twig and observe it for a few minutes.
- 2. Concentrate on this small part for a minute or so.
- 3. Now put your pencil on your paper and <u>without looking at your</u> <u>paper</u> and <u>without lifting your pencil</u>, trace the object in great detail. Do this for two minutes, in other words "take your time."