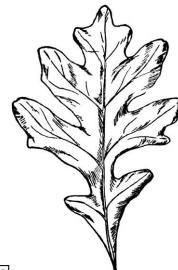

| Tree Leaf Termin<br>Circle the feature | ••                                                                                                                                                                                                                              |                      | Name                  | block           |
|----------------------------------------|---------------------------------------------------------------------------------------------------------------------------------------------------------------------------------------------------------------------------------|----------------------|-----------------------|-----------------|
| Leaf A                                 |                                                                                                                                                                                                                                 |                      |                       |                 |
| Compound/Simp                          | le Lobed/Entire                                                                                                                                                                                                                 | Toothed/Smooth/Wavy  | Palmate/Pinnate veins | Oval/Fan-shaped |
| Leaf B                                 |                                                                                                                                                                                                                                 |                      |                       |                 |
| Compound/Simp                          | le Lobed/Entire                                                                                                                                                                                                                 | Toothed/Smooth/Wavy  | Palmate/Pinnate veins | Oval/Fan-shaped |
| Leaf C                                 |                                                                                                                                                                                                                                 |                      |                       |                 |
| Compound/Simp                          | le Lobed/Entire                                                                                                                                                                                                                 | Toothed/Smooth/Wavy  | Palmate/Pinnate veins | Oval/Fan-shaped |
| Leaf D                                 |                                                                                                                                                                                                                                 | (btw, that's a whole | branch of the leaves) |                 |
| Compound/Simp                          | le Lobed/Entire                                                                                                                                                                                                                 | Toothed/Smooth/Wavy  | Palmate/Pinnate veins | Oval/Fan-shaped |
| Leaf E                                 |                                                                                                                                                                                                                                 |                      |                       |                 |
| Compound/Simp                          | le Lobed/Entire                                                                                                                                                                                                                 | Toothed/Smooth/Wavy  | Palmate/Pinnate veins | Oval/Fan-shaped |
| b. Le                                  | af is compound                                                                                                                                                                                                                  | Hickory<br>go to 2   |                       |                 |
|                                        | -                                                                                                                                                                                                                               | go to 3<br>go to 4   |                       |                 |
| a. Pa                                  | almate veins                                                                                                                                                                                                                    | Maple<br>Oak         |                       |                 |
| a. Ma<br>b. Ma<br>5. Shape             | <ul> <li>a. Margin is smooth a whole branch of those maddeningly oval leaves = MOL (maybe an Osage Orange or just some generic leaves that an artist drew without really knowing)</li> <li>b. Margin is wavy go to 5</li> </ul> |                      |                       |                 |
| a. Fa                                  | an shapeu, muluum                                                                                                                                                                                                               | g ule venis Giligko  |                       |                 |