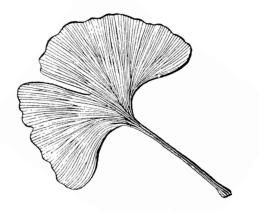

| Tree Leaf Termin<br>Circle the feature | ••                                                                                                                                                                                                                              |                      | Name                  | block           |
|----------------------------------------|---------------------------------------------------------------------------------------------------------------------------------------------------------------------------------------------------------------------------------|----------------------|-----------------------|-----------------|
| Leaf A                                 |                                                                                                                                                                                                                                 |                      |                       |                 |
| Compound/Simp                          | le Lobed/Entire                                                                                                                                                                                                                 | Toothed/Smooth/Wavy  | Palmate/Pinnate veins | Oval/Fan-shaped |
| Leaf B                                 |                                                                                                                                                                                                                                 |                      |                       |                 |
| Compound/Simp                          | le Lobed/Entire                                                                                                                                                                                                                 | Toothed/Smooth/Wavy  | Palmate/Pinnate veins | Oval/Fan-shaped |
| Leaf C                                 |                                                                                                                                                                                                                                 |                      |                       |                 |
| Compound/Simp                          | le Lobed/Entire                                                                                                                                                                                                                 | Toothed/Smooth/Wavy  | Palmate/Pinnate veins | Oval/Fan-shaped |
| Leaf D                                 |                                                                                                                                                                                                                                 | (btw, that's a whole | branch of the leaves) |                 |
| Compound/Simp                          | le Lobed/Entire                                                                                                                                                                                                                 | Toothed/Smooth/Wavy  | Palmate/Pinnate veins | Oval/Fan-shaped |
| Leaf E                                 |                                                                                                                                                                                                                                 |                      |                       |                 |
| Compound/Simp                          | le Lobed/Entire                                                                                                                                                                                                                 | Toothed/Smooth/Wavy  | Palmate/Pinnate veins | Oval/Fan-shaped |
| b. Le                                  | af is compound                                                                                                                                                                                                                  | Hickory<br>go to 2   |                       |                 |
|                                        | -                                                                                                                                                                                                                               | go to 3<br>go to 4   |                       |                 |
| a. Pa                                  | almate veins                                                                                                                                                                                                                    | Maple<br>Oak         |                       |                 |
| a. Ma<br>b. Ma<br>5. Shape             | <ul> <li>a. Margin is smooth a whole branch of those maddeningly oval leaves = MOL (maybe an Osage Orange or just some generic leaves that an artist drew without really knowing)</li> <li>b. Margin is wavy go to 5</li> </ul> |                      |                       |                 |
| a. Fa                                  | an shapeu, muluum                                                                                                                                                                                                               | g ule venis Giligko  |                       |                 |