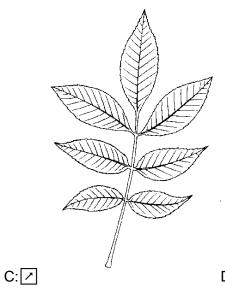

| Tree Leaf Termin<br>Circle the feature | ••                                                                                                                                                                                                                              |                      | Name                  | block           |
|----------------------------------------|---------------------------------------------------------------------------------------------------------------------------------------------------------------------------------------------------------------------------------|----------------------|-----------------------|-----------------|
| Leaf A                                 |                                                                                                                                                                                                                                 |                      |                       |                 |
| Compound/Simp                          | le Lobed/Entire                                                                                                                                                                                                                 | Toothed/Smooth/Wavy  | Palmate/Pinnate veins | Oval/Fan-shaped |
| Leaf B                                 |                                                                                                                                                                                                                                 |                      |                       |                 |
| Compound/Simp                          | le Lobed/Entire                                                                                                                                                                                                                 | Toothed/Smooth/Wavy  | Palmate/Pinnate veins | Oval/Fan-shaped |
| Leaf C                                 |                                                                                                                                                                                                                                 |                      |                       |                 |
| Compound/Simp                          | le Lobed/Entire                                                                                                                                                                                                                 | Toothed/Smooth/Wavy  | Palmate/Pinnate veins | Oval/Fan-shaped |
| Leaf D                                 |                                                                                                                                                                                                                                 | (btw, that's a whole | branch of the leaves) |                 |
| Compound/Simp                          | le Lobed/Entire                                                                                                                                                                                                                 | Toothed/Smooth/Wavy  | Palmate/Pinnate veins | Oval/Fan-shaped |
| Leaf E                                 |                                                                                                                                                                                                                                 |                      |                       |                 |
| Compound/Simp                          | le Lobed/Entire                                                                                                                                                                                                                 | Toothed/Smooth/Wavy  | Palmate/Pinnate veins | Oval/Fan-shaped |
| b. Le                                  | af is compound                                                                                                                                                                                                                  | Hickory<br>go to 2   |                       |                 |
|                                        | -                                                                                                                                                                                                                               | go to 3<br>go to 4   |                       |                 |
| a. Pa                                  | almate veins                                                                                                                                                                                                                    | Maple<br>Oak         |                       |                 |
| a. Ma<br>b. Ma<br>5. Shape             | <ul> <li>a. Margin is smooth a whole branch of those maddeningly oval leaves = MOL (maybe an Osage Orange or just some generic leaves that an artist drew without really knowing)</li> <li>b. Margin is wavy go to 5</li> </ul> |                      |                       |                 |
| a. Fa                                  | an shapeu, muluum                                                                                                                                                                                                               | g ule venis Giligko  |                       |                 |