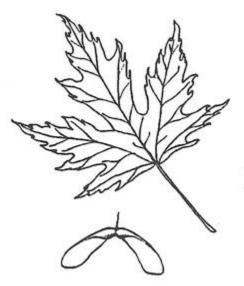

| Tree Leaf Termin<br>Circle the feature | ••                                                                                                                                                                                                                              |                      | Name                  | block           |
|----------------------------------------|---------------------------------------------------------------------------------------------------------------------------------------------------------------------------------------------------------------------------------|----------------------|-----------------------|-----------------|
| Leaf A                                 |                                                                                                                                                                                                                                 |                      |                       |                 |
| Compound/Simp                          | le Lobed/Entire                                                                                                                                                                                                                 | Toothed/Smooth/Wavy  | Palmate/Pinnate veins | Oval/Fan-shaped |
| Leaf B                                 |                                                                                                                                                                                                                                 |                      |                       |                 |
| Compound/Simp                          | le Lobed/Entire                                                                                                                                                                                                                 | Toothed/Smooth/Wavy  | Palmate/Pinnate veins | Oval/Fan-shaped |
| Leaf C                                 |                                                                                                                                                                                                                                 |                      |                       |                 |
| Compound/Simp                          | le Lobed/Entire                                                                                                                                                                                                                 | Toothed/Smooth/Wavy  | Palmate/Pinnate veins | Oval/Fan-shaped |
| Leaf D                                 |                                                                                                                                                                                                                                 | (btw, that's a whole | branch of the leaves) |                 |
| Compound/Simp                          | le Lobed/Entire                                                                                                                                                                                                                 | Toothed/Smooth/Wavy  | Palmate/Pinnate veins | Oval/Fan-shaped |
| Leaf E                                 |                                                                                                                                                                                                                                 |                      |                       |                 |
| Compound/Simp                          | le Lobed/Entire                                                                                                                                                                                                                 | Toothed/Smooth/Wavy  | Palmate/Pinnate veins | Oval/Fan-shaped |
| b. Le                                  | af is compound                                                                                                                                                                                                                  | Hickory<br>go to 2   |                       |                 |
|                                        | -                                                                                                                                                                                                                               | go to 3<br>go to 4   |                       |                 |
| a. Pa                                  | almate veins                                                                                                                                                                                                                    | Maple<br>Oak         |                       |                 |
| a. Ma<br>b. Ma<br>5. Shape             | <ul> <li>a. Margin is smooth a whole branch of those maddeningly oval leaves = MOL (maybe an Osage Orange or just some generic leaves that an artist drew without really knowing)</li> <li>b. Margin is wavy go to 5</li> </ul> |                      |                       |                 |
| a. Fa                                  | an shapeu, muluum                                                                                                                                                                                                               | g ule venis Giligko  |                       |                 |