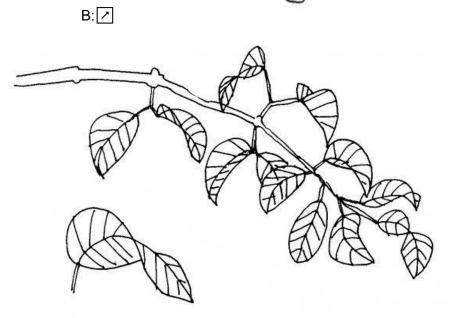

| Tree Leaf Termin<br>Circle the feature | ••                                                                                                                                                                                                                              |                      | Name                  | block           |
|----------------------------------------|---------------------------------------------------------------------------------------------------------------------------------------------------------------------------------------------------------------------------------|----------------------|-----------------------|-----------------|
| Leaf A                                 |                                                                                                                                                                                                                                 |                      |                       |                 |
| Compound/Simp                          | le Lobed/Entire                                                                                                                                                                                                                 | Toothed/Smooth/Wavy  | Palmate/Pinnate veins | Oval/Fan-shaped |
| Leaf B                                 |                                                                                                                                                                                                                                 |                      |                       |                 |
| Compound/Simp                          | le Lobed/Entire                                                                                                                                                                                                                 | Toothed/Smooth/Wavy  | Palmate/Pinnate veins | Oval/Fan-shaped |
| Leaf C                                 |                                                                                                                                                                                                                                 |                      |                       |                 |
| Compound/Simp                          | le Lobed/Entire                                                                                                                                                                                                                 | Toothed/Smooth/Wavy  | Palmate/Pinnate veins | Oval/Fan-shaped |
| Leaf D                                 |                                                                                                                                                                                                                                 | (btw, that's a whole | branch of the leaves) |                 |
| Compound/Simp                          | le Lobed/Entire                                                                                                                                                                                                                 | Toothed/Smooth/Wavy  | Palmate/Pinnate veins | Oval/Fan-shaped |
| Leaf E                                 |                                                                                                                                                                                                                                 |                      |                       |                 |
| Compound/Simp                          | le Lobed/Entire                                                                                                                                                                                                                 | Toothed/Smooth/Wavy  | Palmate/Pinnate veins | Oval/Fan-shaped |
| b. Le                                  | af is compound                                                                                                                                                                                                                  | Hickory<br>go to 2   |                       |                 |
|                                        | -                                                                                                                                                                                                                               | go to 3<br>go to 4   |                       |                 |
| a. Pa                                  | almate veins                                                                                                                                                                                                                    | Maple<br>Oak         |                       |                 |
| a. Ma<br>b. Ma<br>5. Shape             | <ul> <li>a. Margin is smooth a whole branch of those maddeningly oval leaves = MOL (maybe an Osage Orange or just some generic leaves that an artist drew without really knowing)</li> <li>b. Margin is wavy go to 5</li> </ul> |                      |                       |                 |
| a. Fa                                  | an shapeu, muluum                                                                                                                                                                                                               | g ule venis Giligko  |                       |                 |