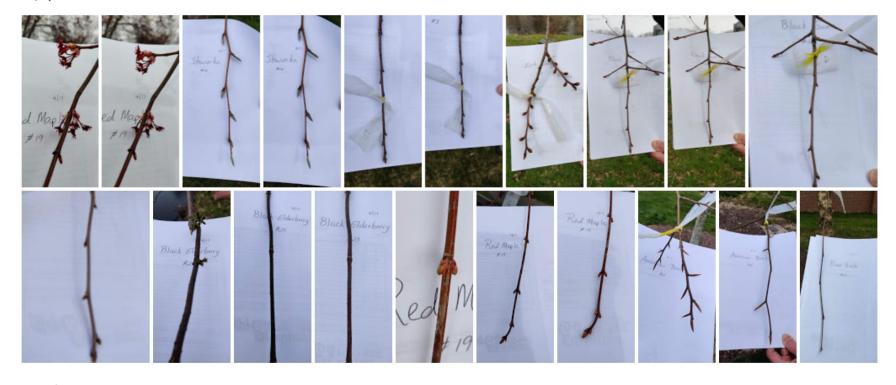

Study Branch Photos: Williston School Northampton April 17, 2020 by Jane Lucia

Fri, Apr 17

## Note from Jane:

I was able to get over to school today and took some pictures. Access them on Google at: <a href="https://photos.app.goo.gl/Tq4JcqfZ3XKf25zY7">https://photos.app.goo.gl/Tq4JcqfZ3XKf25zY7</a>

The white paper background was so helpful for focusing and seeing the buds. I also recorded the 6 buds for each tree on data sheets. I will make an effort to get out a few more times to capture leaf out as best as possible. I am also sharing this link with my students for observation, though I only took photos of one of the branches on each tree.