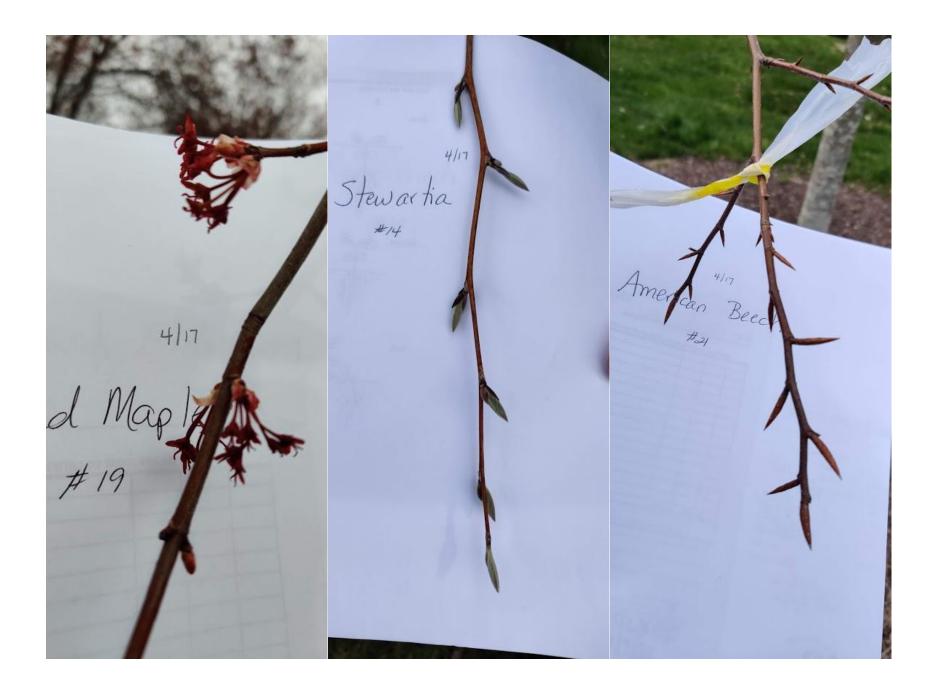

Study Branch Photos: Williston School Northampton April 17, 2020 by Jane Lucia

Fri, Apr 17



## Note from Jane:

I was able to get over to school today and took some pictures. Access them on Google at: <a href="https://photos.app.goo.gl/Tq4JcqfZ3XKf25zY7">https://photos.app.goo.gl/Tq4JcqfZ3XKf25zY7</a>

The white paper background was so helpful for focusing and seeing the buds. I also recorded the 6 buds for each tree on data sheets. I will make an effort to get out a few more times to capture leaf out as best as possible. I am also sharing this link with my students for observation, though I only took photos of one of the branches on each tree.

See the following page for close ups of 3 photos for reference.