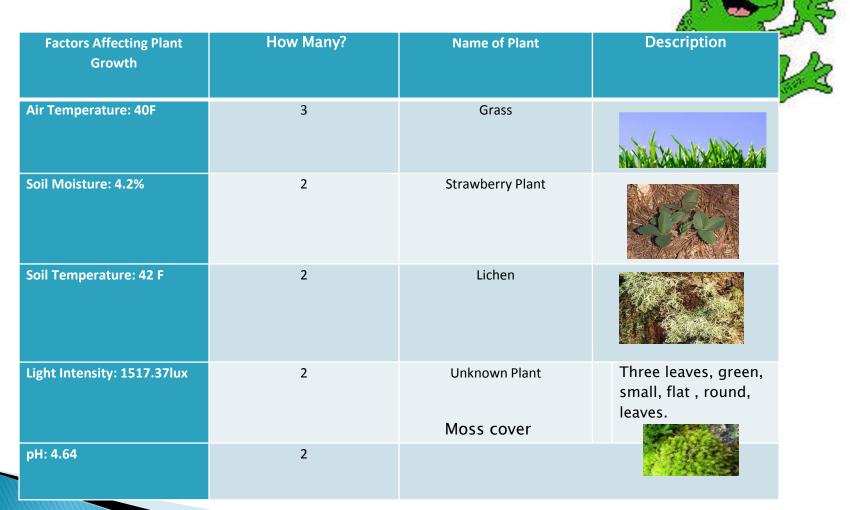

# Results: (See charts that follow)

### Franch A of Hemlock Tree.

| 5 | Factors Affecting Plant<br>Growth | How Many? | Name of Plant       | Description                                                                                                                                                                                                                                                                                                                                                                                                                                                                                                                                                                                                                                                                                                                                                                                                                                                                                                                                                                                                                                                                                                                                                                                                                                                                                                                                                                                                                                                                                                                                                                                                                                                                                                                                                                                                                                                                                                                                                                                                                                                                                                                    |
|---|-----------------------------------|-----------|---------------------|--------------------------------------------------------------------------------------------------------------------------------------------------------------------------------------------------------------------------------------------------------------------------------------------------------------------------------------------------------------------------------------------------------------------------------------------------------------------------------------------------------------------------------------------------------------------------------------------------------------------------------------------------------------------------------------------------------------------------------------------------------------------------------------------------------------------------------------------------------------------------------------------------------------------------------------------------------------------------------------------------------------------------------------------------------------------------------------------------------------------------------------------------------------------------------------------------------------------------------------------------------------------------------------------------------------------------------------------------------------------------------------------------------------------------------------------------------------------------------------------------------------------------------------------------------------------------------------------------------------------------------------------------------------------------------------------------------------------------------------------------------------------------------------------------------------------------------------------------------------------------------------------------------------------------------------------------------------------------------------------------------------------------------------------------------------------------------------------------------------------------------|
| 1 | Air Temperature: 39 F             | 9         | Strawberry Plant    |                                                                                                                                                                                                                                                                                                                                                                                                                                                                                                                                                                                                                                                                                                                                                                                                                                                                                                                                                                                                                                                                                                                                                                                                                                                                                                                                                                                                                                                                                                                                                                                                                                                                                                                                                                                                                                                                                                                                                                                                                                                                                                                                |
| q | Soil Moisture: 5.1%               | 4         | Grass               | a material and a state of the s |
|   | Soil Temperature: 41F             | 5         | Lichen              |                                                                                                                                                                                                                                                                                                                                                                                                                                                                                                                                                                                                                                                                                                                                                                                                                                                                                                                                                                                                                                                                                                                                                                                                                                                                                                                                                                                                                                                                                                                                                                                                                                                                                                                                                                                                                                                                                                                                                                                                                                                                                                                                |
|   | Light Intensity: 2250.69<br>lux   | 4         | Unknown small plant | Three leaves, green,<br>small, flat , round,<br>leaves.                                                                                                                                                                                                                                                                                                                                                                                                                                                                                                                                                                                                                                                                                                                                                                                                                                                                                                                                                                                                                                                                                                                                                                                                                                                                                                                                                                                                                                                                                                                                                                                                                                                                                                                                                                                                                                                                                                                                                                                                                                                                        |
|   | PH: 4.64                          | 1         | Moss cover          |                                                                                                                                                                                                                                                                                                                                                                                                                                                                                                                                                                                                                                                                                                                                                                                                                                                                                                                                                                                                                                                                                                                                                                                                                                                                                                                                                                                                                                                                                                                                                                                                                                                                                                                                                                                                                                                                                                                                                                                                                                                                                                                                |