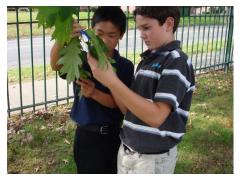

**Project Theme:** The Buds, Leaves, and Global Warming project allows students to monitor changes in the growing season at their Schoolyard associated with local weather and broader climate change patterns. The primary field activity involves monitoring the timing of leaf color change and drop in the autumn and budburst and leaf emergence in the spring. Students will track these changes on branches of trees .in walking distance to your school