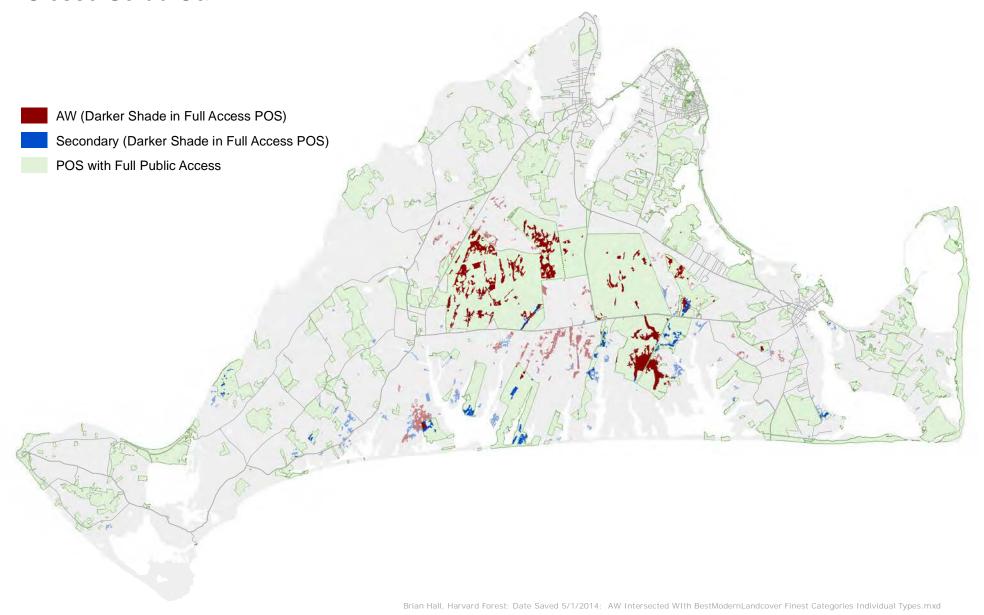

## Closed Scrub Oak With Mixed Exotic Evergreen AW (Darker Shade in Full Access POS) Secondary (Darker Shade in Full Access POS) POS with Full Public Access

#### Closed Scrub Oak



## Coastal Oak\_Heath Forest With Mixed Exotic Evergre



## Coastal Oak\_Heath Forest



## Coastal Oak\_Mixed Shrub With Mixed Exotic Evergree



## Coastal Oak\_Mixed Shrub



## Coastal Oak\_Scrub Oak With Mixed Exotic Evergreen



## Coastal Oak\_Scrub Oak



## Maritime Forest On Upland



#### Mixed Deciduous Forest



## Mixed Planted Evergreens



## Open Scrub Oak



## Pitch Pine Scrub Oak With Mixed Exotic Evergreen



#### Pitch Pine Scrub Oak



## Pitch Pine with mixed exotic evergreen



### Pitch Pine



## Pitch Pine\_Heath Understory With Mixed Exotic Ever



## Pitch Pine\_Heath Understory



## Pitch Pine\_Mixed Shrub Understory With Mixed Exoti



# Pitch Pine\_Mixed Shrub Understory AW (Darker Shade in Full Access POS) Secondary (Darker Shade in Full Access POS) PO