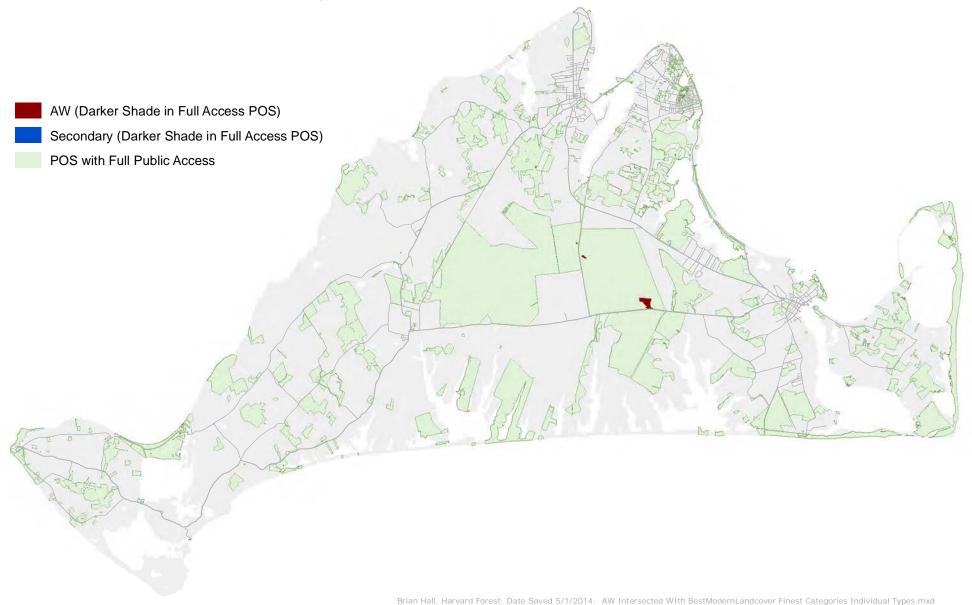

## Closed Scrub Oak With Mixed Exotic Evergreen AW (Darker Shade in Full Access POS) Secondary (Darker Shade in Full Access POS) POS with Full Public Access

#### Closed Scrub Oak



## Coastal Oak\_Heath Forest With Mixed Exotic Evergre



## Coastal Oak\_Heath Forest



## Coastal Oak\_Mixed Shrub With Mixed Exotic Evergree



## Coastal Oak\_Mixed Shrub



## Coastal Oak\_Scrub Oak With Mixed Exotic Evergreen



## Coastal Oak\_Scrub Oak



## Maritime Forest On Upland



#### Mixed Deciduous Forest



## Mixed Planted Evergreens



## Open Scrub Oak



## Pitch Pine Scrub Oak With Mixed Exotic Evergreen



#### Pitch Pine Scrub Oak



## Pitch Pine with mixed exotic evergreen



### Pitch Pine



## Pitch Pine\_Heath Understory With Mixed Exotic Ever



## Pitch Pine\_Heath Understory



## Pitch Pine\_Mixed Shrub Understory With Mixed Exoti



# Pitch Pine\_Mixed Shrub Understory AW (Darker Shade in Full Access POS) Secondary (Darker Shade in Full Access POS) POS with Full Public Access

## Pitch Pine\_Oak Forest With Mixed Exotic Evergreen





#### Red Cedar Woodland



#### **Successional Mixed Forest**



## Wooded Deciduous Swamp