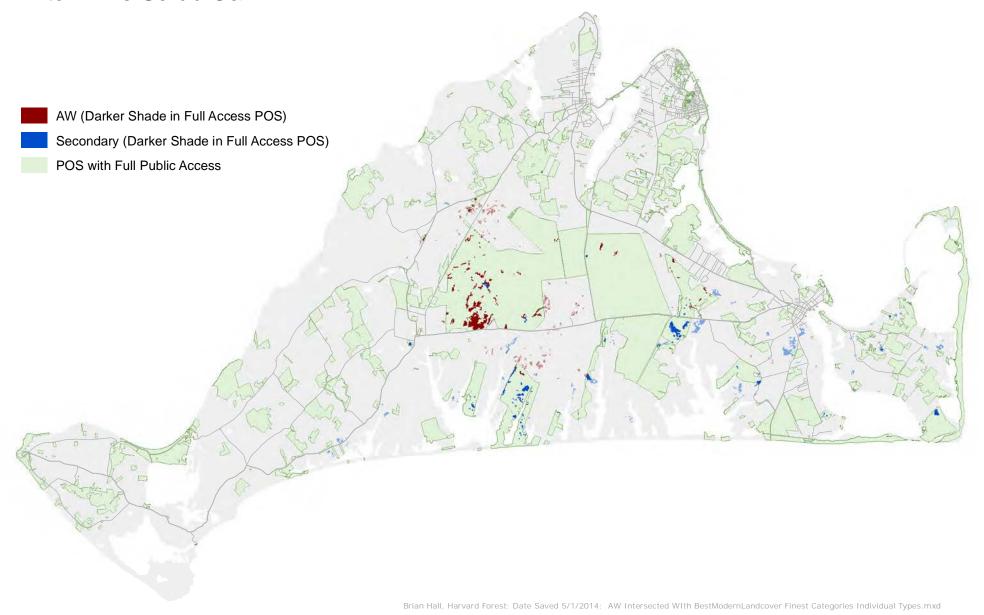

## Closed Scrub Oak With Mixed Exotic Evergreen AW (Darker Shade in Full Access POS) Secondary (Darker Shade in Full Access POS) POS with Full Public Access

#### Closed Scrub Oak



## Coastal Oak\_Heath Forest With Mixed Exotic Evergre



## Coastal Oak\_Heath Forest



## Coastal Oak\_Mixed Shrub With Mixed Exotic Evergree



## Coastal Oak\_Mixed Shrub



## Coastal Oak\_Scrub Oak With Mixed Exotic Evergreen



## Coastal Oak\_Scrub Oak



## Maritime Forest On Upland



#### Mixed Deciduous Forest



## Mixed Planted Evergreens



## Open Scrub Oak



## Pitch Pine Scrub Oak With Mixed Exotic Evergreen



#### Pitch Pine Scrub Oak



## Pitch Pine with mixed exotic evergreen



### Pitch Pine



## Pitch Pine\_Heath Understory With Mixed Exotic Ever



## Pitch Pine\_Heath Understory



## Pitch Pine\_Mixed Shrub Understory With Mixed Exoti



# Pitch Pine\_Mixed Shrub Understory AW (Darker Shade in Full Access POS) Secondary (Darker Shade in Full Access POS) POS with Full Public Access

## Pitch Pine\_Oak Forest With Mixed Exotic Evergreen





#### Red Cedar Woodland



#### **Successional Mixed Forest**



## Wooded Deciduous Swamp