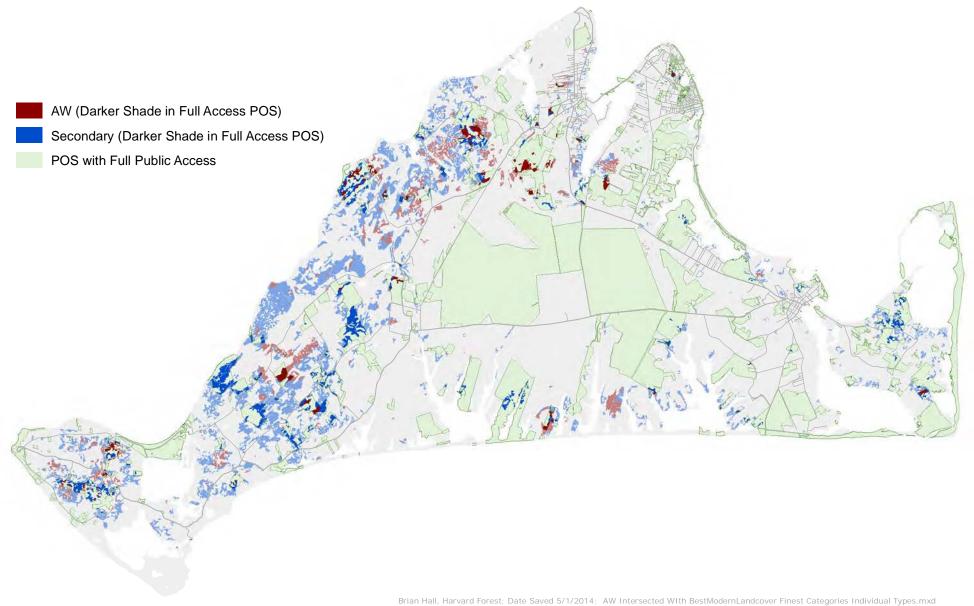

## Closed Scrub Oak With Mixed Exotic Evergreen AW (Darker Shade in Full Access POS) Secondary (Darker Shade in Full Access POS) POS with Full Public Access

#### Closed Scrub Oak



## Coastal Oak\_Heath Forest With Mixed Exotic Evergre



## Coastal Oak\_Heath Forest



## Coastal Oak\_Mixed Shrub With Mixed Exotic Evergree



## Coastal Oak\_Mixed Shrub



## Coastal Oak\_Scrub Oak With Mixed Exotic Evergreen



## Coastal Oak\_Scrub Oak



## Maritime Forest On Upland



#### Mixed Deciduous Forest



## Mixed Planted Evergreens



## Open Scrub Oak



## Pitch Pine Scrub Oak With Mixed Exotic Evergreen



#### Pitch Pine Scrub Oak



## Pitch Pine with mixed exotic evergreen



### Pitch Pine



## Pitch Pine\_Heath Understory With Mixed Exotic Ever



## Pitch Pine\_Heath Understory



## Pitch Pine\_Mixed Shrub Understory With Mixed Exoti



# Pitch Pine\_Mixed Shrub Understory AW (Darker Shade in Full Access POS) Secondary (Darker Shade in Full Access POS) POS with Full Public Access

## Pitch Pine\_Oak Forest With Mixed Exotic Evergreen





#### Red Cedar Woodland



#### **Successional Mixed Forest**



## Wooded Deciduous Swamp