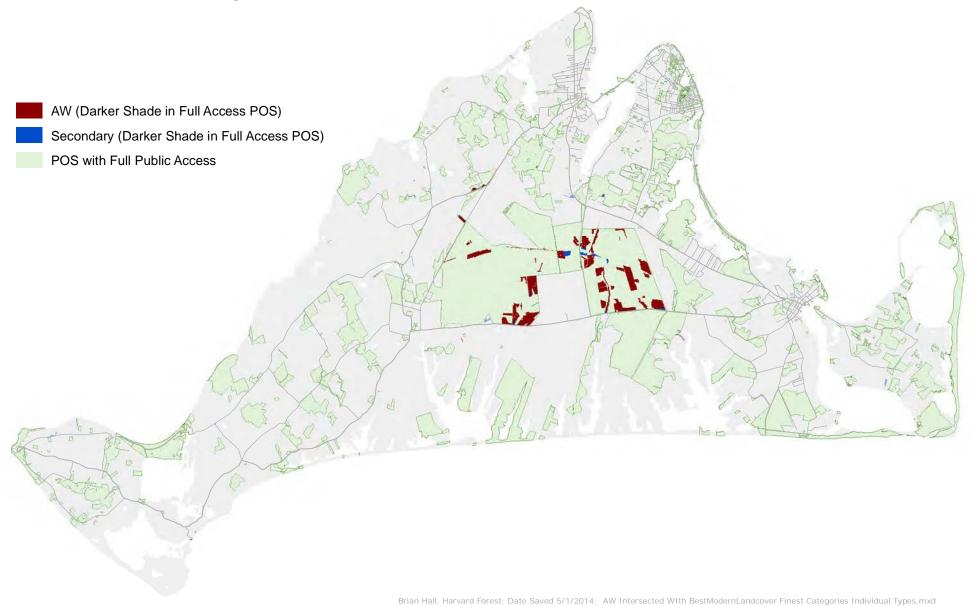

# Pitch Pine\_Mixed Shrub Understory AW (Darker Shade in Full Access POS) Secondary (Darker Shade in Full Access POS) POS with Full Public Access