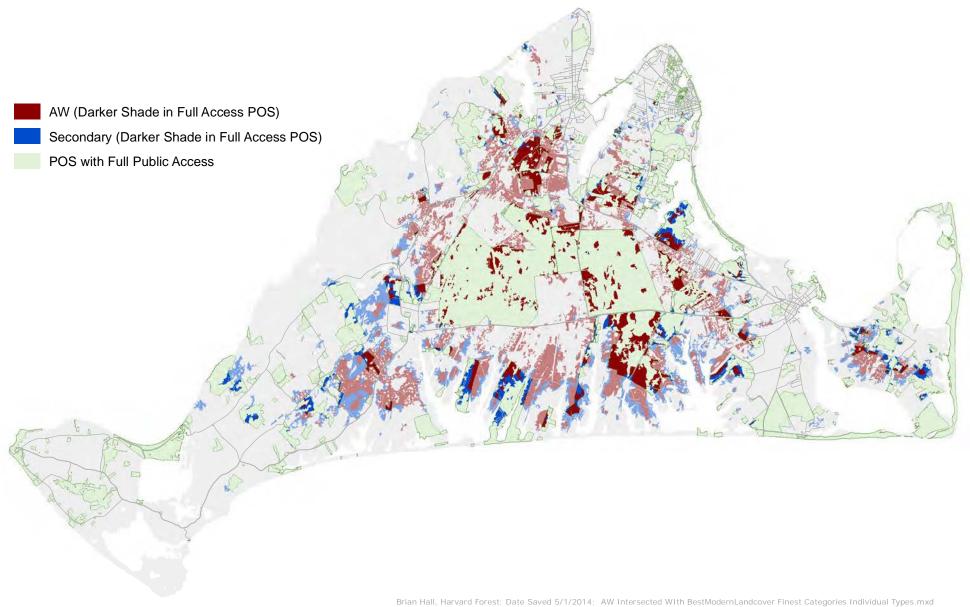

# Pitch Pine\_Mixed Shrub Understory AW (Darker Shade in Full Access POS) Secondary (Darker Shade in Full Access POS) POS with Full Public Access