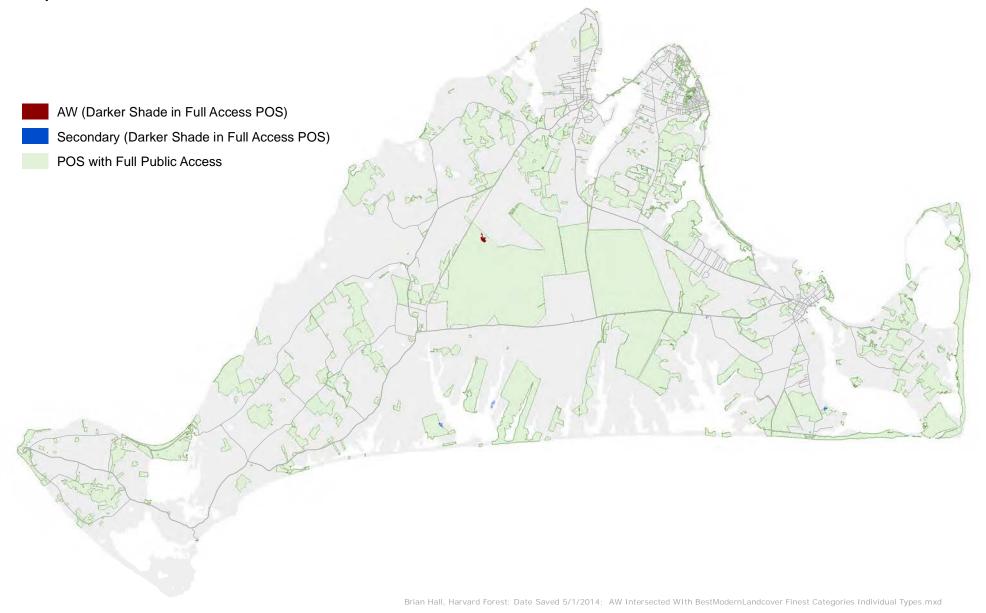

## Closed Scrub Oak With Mixed Exotic Evergreen AW (Darker Shade in Full Access POS) Secondary (Darker Shade in Full Access POS) POS with Full Public Access

#### Closed Scrub Oak



## Coastal Oak\_Heath Forest With Mixed Exotic Evergre



## Coastal Oak\_Heath Forest



## Coastal Oak\_Mixed Shrub With Mixed Exotic Evergree



## Coastal Oak\_Mixed Shrub



## Coastal Oak\_Scrub Oak With Mixed Exotic Evergreen



## Coastal Oak\_Scrub Oak



## Maritime Forest On Upland



#### Mixed Deciduous Forest



## Mixed Planted Evergreens



## Open Scrub Oak



## Pitch Pine Scrub Oak With Mixed Exotic Evergreen



#### Pitch Pine Scrub Oak



## Pitch Pine with mixed exotic evergreen



### Pitch Pine



## Pitch Pine\_Heath Understory With Mixed Exotic Ever



## Pitch Pine\_Heath Understory



## Pitch Pine\_Mixed Shrub Understory With Mixed Exoti



# Pitch Pine\_Mixed Shrub Understory AW (Darker Shade in Full Access POS) Secondary (Darker Shade in Full Access POS) POS with Full Public Access

## Pitch Pine\_Oak Forest With Mixed Exotic Evergreen





#### Red Cedar Woodland



#### **Successional Mixed Forest**



## Wooded Deciduous Swamp