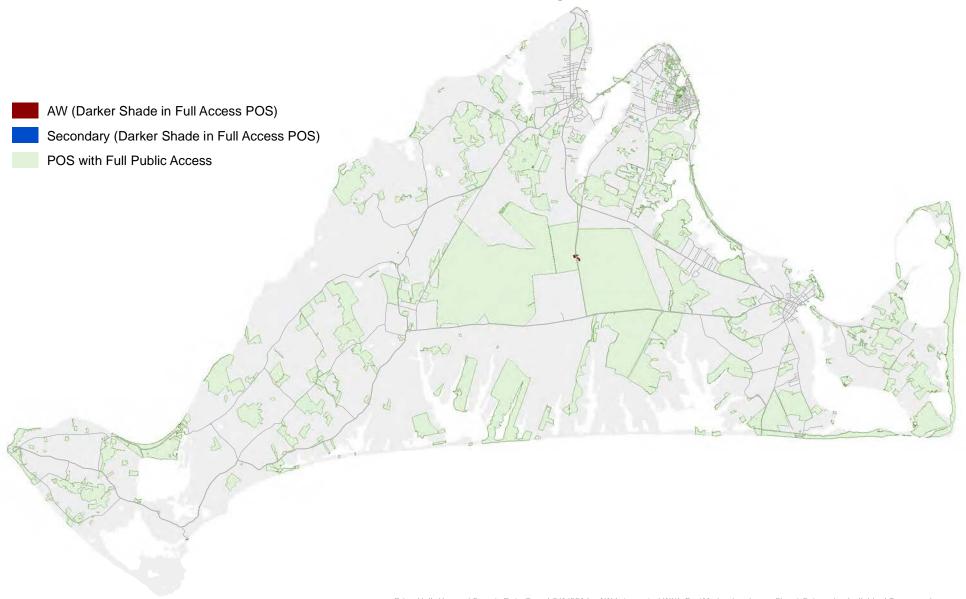

## Closed Scrub Oak With Mixed Exotic Evergreen AW (Darker Shade in Full Access POS) Secondary (Darker Shade in Full Access POS) POS with Full Public Access

#### Closed Scrub Oak



## Coastal Oak\_Heath Forest With Mixed Exotic Evergre



## Coastal Oak\_Heath Forest



## Coastal Oak\_Mixed Shrub With Mixed Exotic Evergree



## Coastal Oak\_Mixed Shrub



## Coastal Oak\_Scrub Oak With Mixed Exotic Evergreen



## Coastal Oak\_Scrub Oak



## Maritime Forest On Upland



#### Mixed Deciduous Forest



## Mixed Planted Evergreens



## Open Scrub Oak



## Pitch Pine Scrub Oak With Mixed Exotic Evergreen



#### Pitch Pine Scrub Oak



## Pitch Pine with mixed exotic evergreen



### Pitch Pine



## Pitch Pine\_Heath Understory With Mixed Exotic Ever



## Pitch Pine\_Heath Understory



## Pitch Pine\_Mixed Shrub Understory With Mixed Exoti



# Pitch Pine\_Mixed Shrub Understory AW (Darker Shade in Full Access POS) Secondary (Darker Shade in Full Access POS) POS with Full Public Access

## Pitch Pine\_Oak Forest With Mixed Exotic Evergreen





#### Red Cedar Woodland



#### **Successional Mixed Forest**